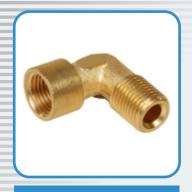

# **Brass Male Female Elbow**

Brass Pipe Barstock Male Female Elbow

90 Degree Male Female Elbow

Male to Female Elbow

Having rich industrial experience and knowledge, we are manufacturer, exporter and supplier of top grade Brass Male Female Elbows. These are also known as Brass Pipe Bar stock Male Female Elbow, Compression Male Female Elbow and 90 Degree Male to Female Elbow. This Brass Male Female Elbow can be purchased at budget friendly rates from us. Our stock of Brass Male Female Elbow come under brand name "EMBROS". The offered Brass Male Female Elbows are manufactured by our skilled professionals with the use of quality assured brass.

#### Finish:

Brass Natural, Electro Tinned, Nickel, Chrome, Led, Silver, Gold, Zinc Blue or any special finish / plating as per customer specifications.

| 1488.    |           |
|----------|-----------|
| Code No. | Tube OD   |
| EMF 001  | 1/8 X 1/8 |
| EMF 002  | 1/8 X 1/4 |
| EMF 003  | 1/8 X 3/8 |
| EMF 004  | 1/4 X 1/8 |
| EMF 005  | 1/4 X 1/4 |
| EMF 006  | 1/4 X 3/8 |
| EMF 007  | 3/8 X 1/4 |
| EMF 008  | 3/8 X 3/8 |
| EMF 009  | 3/8 X 1/2 |
| EMF 010  | 1/2 X 1/4 |
| EMF 011  | 1/2 X 3/8 |
| EMF 012  | 1/2 X 1/2 |
| EMF 013  | 3/4 X 3/8 |
| EMF 014  | 3/4 X 1/2 |
| EMF 015  | 3/4 X 3/4 |
| EMF 016  | 1 X 3/4   |
| EMF 017  | 1 X 1     |
|          |           |