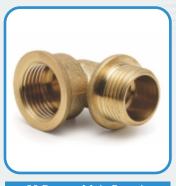

# **Brass Male Female Elbow**

Brass Pipe Barstock Male Female Elbow

90 Degree Male Female Elbow

Male to Female Elbow

Having rich industrial experience and knowledge, we are manufacturer, exporter and supplier of top grade Brass Male Female Elbows. These are also known as Brass Pipe Bar stock Male Female Elbow, Compression Male Female Elbow and 90 Degree Male to Female Elbow. This Brass Male Female Elbow can be purchased at budget friendly rates from us. Our stock of Brass Male Female Elbow come under brand name "EMBROS". The offered Brass Male Female Elbows are manufactured by our skilled professionals with the use of quality assured brass.

#### Finish:

Brass Natural, Electro Tinned, Nickel, Chrome, Led, Silver, Gold, Zinc Blue or any special finish / plating as per customer specifications.

| 1488.    |           |
|----------|-----------|
| Code No. | Tube OD   |
| EMF 001  | 1/8 X 1/8 |
| EMF 002  | 1/8 X 1/4 |
| EMF 003  | 1/8 X 3/8 |
| EMF 004  | 1/4 X 1/8 |
| EMF 005  | 1/4 X 1/4 |
| EMF 006  | 1/4 X 3/8 |
| EMF 007  | 3/8 X 1/4 |
| EMF 008  | 3/8 X 3/8 |
| EMF 009  | 3/8 X 1/2 |
| EMF 010  | 1/2 X 1/4 |
| EMF 011  | 1/2 X 3/8 |
| EMF 012  | 1/2 X 1/2 |
| EMF 013  | 3/4 X 3/8 |
| EMF 014  | 3/4 X 1/2 |
| EMF 015  | 3/4 X 3/4 |
| EMF 016  | 1 X 3/4   |
| EMF 017  | 1 X 1     |
|          |           |