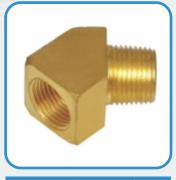

# **Brass Male Female Elbow**

Brass Pipe Barstock Male Female Elbow

90 Degree Male Female Elbow

Male to Female Elbow

Having rich industrial experience and knowledge, we are manufacturer, exporter and supplier of top grade Brass Male Female Elbows. These are also known as Brass Pipe Bar stock Male Female Elbow, Compression Male Female Elbow and 90 Degree Male to Female Elbow. This Brass Male Female Elbow can be purchased at budget friendly rates from us. Our stock of Brass Male Female Elbow come under brand name "EMBROS". The offered Brass Male Female Elbows are manufactured by our skilled professionals with the use of quality assured brass.

#### Finish:

Brass Natural, Electro Tinned, Nickel, Chrome, Led, Silver, Gold, Zinc Blue or any special finish / plating as per customer specifications.

| 1488.    |           |
|----------|-----------|
| Code No. | Tube OD   |
| EMF 001  | 1/8 X 1/8 |
| EMF 002  | 1/8 X 1/4 |
| EMF 003  | 1/8 X 3/8 |
| EMF 004  | 1/4 X 1/8 |
| EMF 005  | 1/4 X 1/4 |
| EMF 006  | 1/4 X 3/8 |
| EMF 007  | 3/8 X 1/4 |
| EMF 008  | 3/8 X 3/8 |
| EMF 009  | 3/8 X 1/2 |
| EMF 010  | 1/2 X 1/4 |
| EMF 011  | 1/2 X 3/8 |
| EMF 012  | 1/2 X 1/2 |
| EMF 013  | 3/4 X 3/8 |
| EMF 014  | 3/4 X 1/2 |
| EMF 015  | 3/4 X 3/4 |
| EMF 016  | 1 X 3/4   |
| EMF 017  | 1 X 1     |
|          |           |