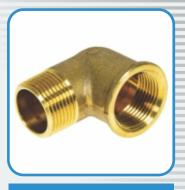

# **Brass Male Female Elbow**

Brass Pipe Barstock Male Female Elbow

90 Degree Male Female Elbow

Male to Female Elbow

Having rich industrial experience and knowledge, we are manufacturer, exporter and supplier of top grade Brass Male Female Elbows. These are also known as Brass Pipe Bar stock Male Female Elbow, Compression Male Female Elbow and 90 Degree Male to Female Elbow. This Brass Male Female Elbow can be purchased at budget friendly rates from us. Our stock of Brass Male Female Elbow come under brand name "EMBROS". The offered Brass Male Female Elbows are manufactured by our skilled professionals with the use of quality assured brass.

#### Finish:

Brass Natural, Electro Tinned, Nickel, Chrome, Led, Silver, Gold, Zinc Blue or any special finish / plating as per customer specifications.

| 1488.    |           |
|----------|-----------|
| Code No. | Tube OD   |
| EMF 001  | 1/8 X 1/8 |
| EMF 002  | 1/8 X 1/4 |
| EMF 003  | 1/8 X 3/8 |
| EMF 004  | 1/4 X 1/8 |
| EMF 005  | 1/4 X 1/4 |
| EMF 006  | 1/4 X 3/8 |
| EMF 007  | 3/8 X 1/4 |
| EMF 008  | 3/8 X 3/8 |
| EMF 009  | 3/8 X 1/2 |
| EMF 010  | 1/2 X 1/4 |
| EMF 011  | 1/2 X 3/8 |
| EMF 012  | 1/2 X 1/2 |
| EMF 013  | 3/4 X 3/8 |
| EMF 014  | 3/4 X 1/2 |
| EMF 015  | 3/4 X 3/4 |
| EMF 016  | 1 X 3/4   |
| EMF 017  | 1 X 1     |
|          |           |